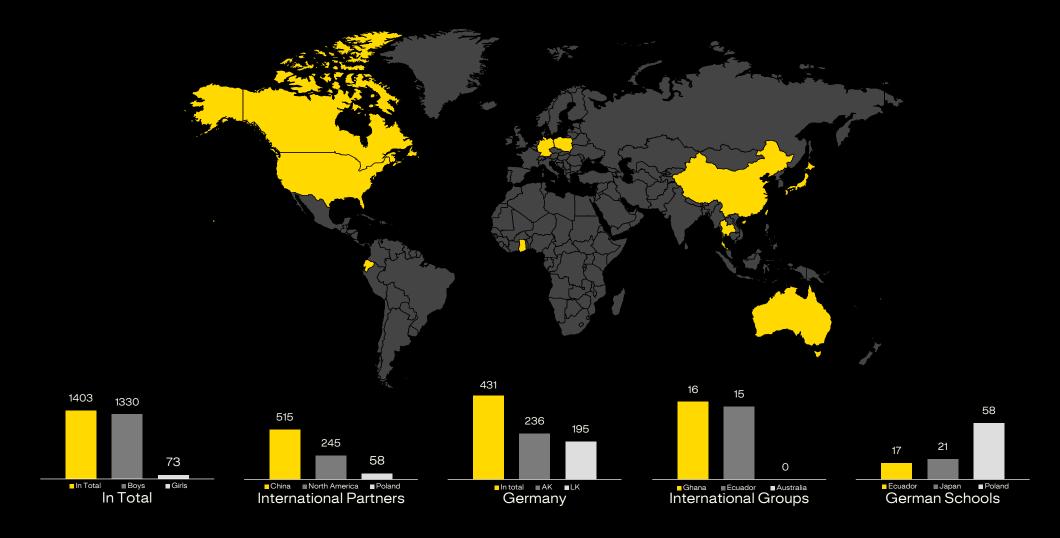

# **TALENT DIAGNOSTICS** WORLDWIDE.

# TALENT DIAGNOSTICS

**5 exercises** - Sprinting, Running agility, Dribbling, Ball control, Juggling

**Comparison** – all players in the BVB family can be compared worldwide

Feedback - Players, parents and coaches receive feedback on their current level of performance based on the test.

**Development** – The player development can be displayed by the results of the test over multiple years.