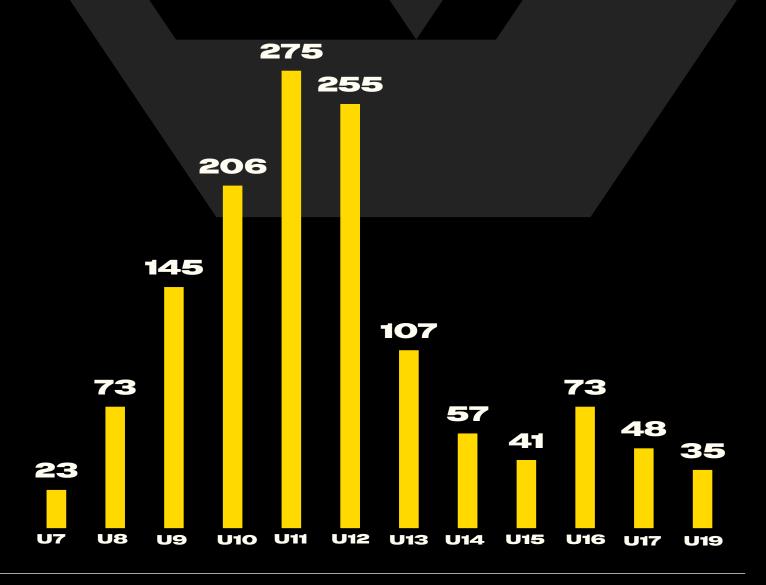

ange.

Participants can **compare** themselves to **teammates**, **talented individuals** from our Youth Academy as well as players from our international cooperation partners.

A BVB Coach conducts the testing, providing children & youth players with a **comprehensive overview** of their **individual abilities** and **potential** for sporting development.



# **TALENT DIAGNOSTICS** WORLDWIDE.



# TALENT DIAGNOSTICS

**5 exercises** - Sprinting, Running agility, Dribbling, Ball control, Juggling

**Comparison** – all players in the BVB family can be compared worldwide

Feedback - Players, parents and coaches receive feedback on their current level of performance based on the test.

**Development** – The player development can be displayed by the results of the test over multiple years.



# **FEEDBACK**





# ON-FIELD

Feedback via light barriers

# OFF-FIELD

- Feedback via evaluation file (see Fig. 1)
- Individual exercises are displayed graphically
- Comparative values based on the BVB database
- Overall evaluation combines all 5 stations into an overall score

#### TECHNOMOTORISCHE TALENT DIAGNOSTIK

















## **PUMA APPAREL**

The participants will receive a **BVB training kit** comprising a jersey, shorts, and socks from **Puma**, all featuring the BVB logo and Evonik branding on the chest.

Upon completing their intensive group experience in Dortmund, they will get a BVB Evonik Football Academy **medal** and an **individualized certificate** as souvenir.



### **BOARDING**

After the initial training session, it's important that the children **recover**