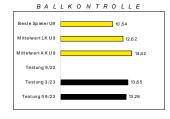

# TALENT DIAGNOSTICS

**5 exercises** - Sprinting, Running agility, Dribbling, Ball control, Juggling

**Comparison** – all players in the BVB family can be compared worldwide

Feedback - Players, parents and coaches receive feedback on their current level of performance based on the test.

# OFF-FIELD

- Feedback via evaluation file (see Fig. 1)
- Individual exercises are displayed graphically
- Comparative values based on the BVB database
- Overall evaluation combines all 5 stations into an overall score