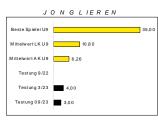

# TALENT DIAGNOSTICS

**5 exercises** - Sprinting, Running agility, Dribbling, Ball control, Juggling

**Comparison** – all players in the BVB family can be compared worldwide

Feedback - Players, parents and coaches receive feedback on their current level of performance based on the test.

# OFF-FIELD

- Feedback via evaluation file (see Fig. 1)
- Individual exercises are displayed graphically
- Comparative values based on the BVB database
- Overall evaluation combines all 5 stations into an overall score