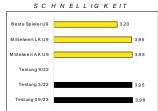

# TALENT DIAGNOSTICS

**5 exercises** - Sprinting, Running agility, Dribbling, Ball control, Juggling

**Comparison** – all players in the BVB family can be compared worldwide

Feedback - Players, parents and coaches receive feedback on their current level of performance based on the test.

**Development** – The player development can be displayed by the results of the test over multiple years.

# OFF-FIELD

- Feedback via evaluation file (see Fig. 1)
- Individual exercises are displayed graphically
- Comparative values based on the BVB database
- Overall evaluation combines all 5 stations into an overall score