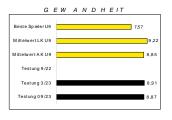

# TALENT DIAGNOSTICS

**5 exercises** - Sprinting, Running agility, Dribbling, Ball control, Juggling

**Comparison** – all players in the BVB family can be compared worldwide

Feedback - Players, parents and coaches receive feedback on their current level of performance based on the test.

**Development** – The player development can be displayed by the results of the test over multiple years.

# OFF-FIELD

- Feedback via evaluation file (see Fig. 1)
- Individual exercises are displayed graphically
- Comparative values based on the BVB database
- Overall evaluation combines all 5 stations into an overall score