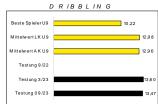

# TALENT DIAGNOSTICS

**5 exercises** - Sprinting, Running agility, Dribbling, Ball control, Juggling

**Comparison** – all players in the BVB family can be compared worldwide

Feedback - Players, parents and coaches receive feedback on their current level of performance based on the test.

**Development** – The player development can be displayed by the results of the test over multiple years.

# OFF-FIELD

- Feedback via evaluation file (see Fig. 1)
- Individual exercises are displayed graphically
- Comparative values based on the BVB database
- Overall evaluation combines all 5 stations into an overall score