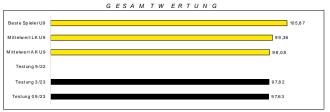

# TALENT DIAGNOSTICS

**5 exercises** - Sprinting, Running agility, Dribbling, Ball control, Juggling

**Comparison** – all players in the BVB family can be compared worldwide

Feedback - Players, parents and coaches receive feedback on their current level of performance based on the test.

# OFF-FIELD

- Feedback via evaluation file (see Fig. 1)
- Individual exercises are displayed graphically
- Comparative values based on the BVB database
- Overall evaluation combines all 5 stations into an overall score