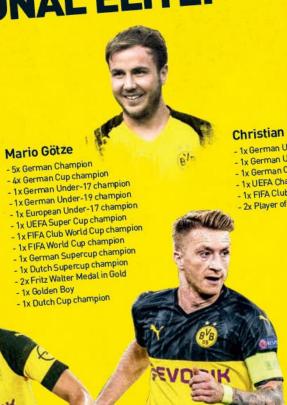

#### Christian Pulisic

- 1x German Under-17 champion
- 1x German Under-19 champion
- 1x German Cup champion
- -1x UEFA Champions League champion
- 1x FIFA Club World Cup champion
- 2x Player of the Year