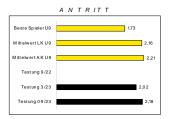

# TALENT DIAGNOSTICS

**5 exercises** - Sprinting, Running agility, Dribbling, Ball control, Juggling

**Comparison** – all players in the BVB family can be compared worldwide

Feedback - Players, parents and coaches receive feedback on their current level of performance based on the test.

**Development** – The player development can be displayed by the results of the test over multiple years.

# OFF-FIELD

- Feedback via evaluation file (see Fig. 1)
- Individual exercises are displayed graphically
- Comparative values based on the BVB database
- Overall evaluation combines all 5 stations into an overall score